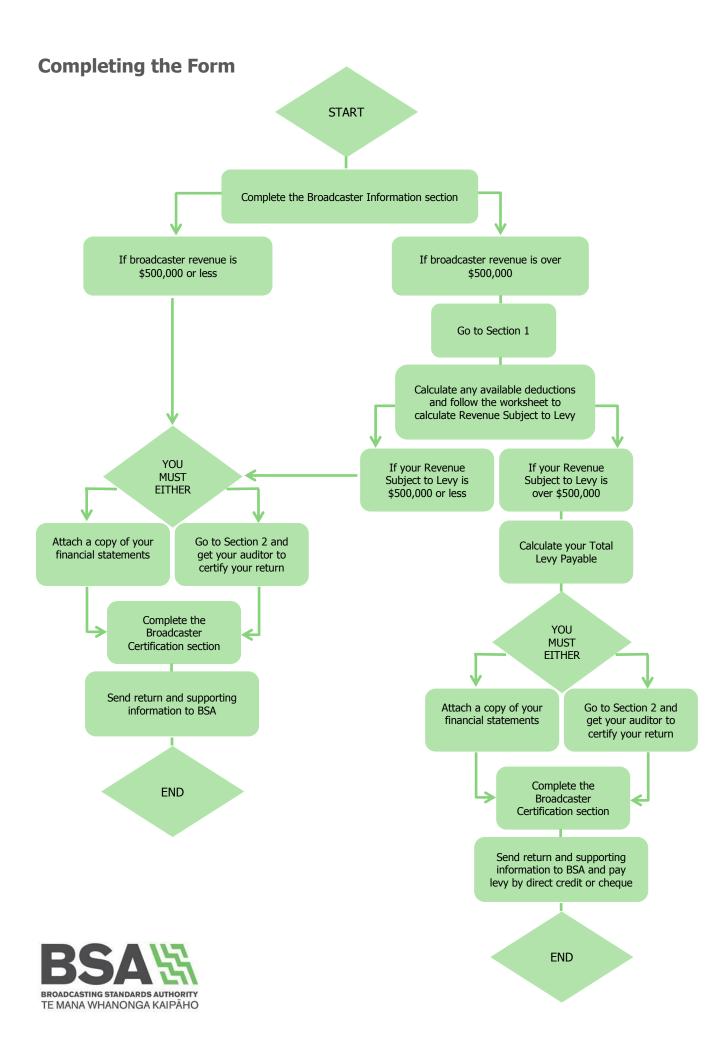

## BROADCASTING LEVY RETURN

This notice is issued under section 30A-30G of the Broadcasting Act 1989

| On receipt, this form becomes a Tax Invoice: GST No. 51-508-017                                                                                                                                                                                                                                                              |                           |                      |                                                                                                                                                                    |                                            |
|------------------------------------------------------------------------------------------------------------------------------------------------------------------------------------------------------------------------------------------------------------------------------------------------------------------------------|---------------------------|----------------------|--------------------------------------------------------------------------------------------------------------------------------------------------------------------|--------------------------------------------|
|                                                                                                                                                                                                                                                                                                                              |                           |                      | TER INFORMATION STATION NAME(S)                                                                                                                                    |                                            |
| BROADCASTER NAME                                                                                                                                                                                                                                                                                                             |                           |                      | STATION NAME(S)                                                                                                                                                    |                                            |
| ADDRESS                                                                                                                                                                                                                                                                                                                      |                           |                      | NAME OF CONTACT PERSO                                                                                                                                              | DN                                         |
| TELEPHONE                                                                                                                                                                                                                                                                                                                    |                           |                      | EMAIL                                                                                                                                                              |                                            |
| TOTAL REVENUE \$                                                                                                                                                                                                                                                                                                             |                           |                      | FINANCIAL YEAR ENDED/                                                                                                                                              |                                            |
| BROADCASTER CERTIFICATION  The information provided in this levy return form is accurate and complete and provides a true and fair statement of total revenue                                                                                                                                                                |                           |                      |                                                                                                                                                                    |                                            |
| SIGNED                                                                                                                                                                                                                                                                                                                       | in this levy red          | urn form is accurate | COMPANY                                                                                                                                                            | a true and fair statement of total revenue |
| NAME                                                                                                                                                                                                                                                                                                                         |                           |                      | DATE                                                                                                                                                               |                                            |
| IF TOTAL REVENUE IS OVER \$500,000, YOU MUST CALCULATE REVENUE SUBJECT TO THE LEVY* AMOUNT BY COMPLETING SECTION 1 IF REVENUE SUBJECT TO THE LEVY* IS OVER \$500,000, A LEVY IS PAYABLE WHETHER OR NOT A LEVY IS PAYABLE, YOU MUST EITHER ATTACH A COPY OF YOUR FINANCIAL STATEMENTS OR HAVE YOUR AUDITOR COMPLETE SECTION 2 |                           |                      |                                                                                                                                                                    |                                            |
| SECTION 1 – LEVY PAYABLE                                                                                                                                                                                                                                                                                                     |                           |                      |                                                                                                                                                                    |                                            |
| TOTAL REVENUE                                                                                                                                                                                                                                                                                                                | A \$                      |                      | Revenue is the total income as stated in your relevant financial statements.                                                                                       |                                            |
| Less TOTAL DEDUCTIONS                                                                                                                                                                                                                                                                                                        | NS B \$                   |                      | To find B go to CALCULATING DEDUCTIONS                                                                                                                             |                                            |
| REVENUE SUBJECT TO LEVY*                                                                                                                                                                                                                                                                                                     | NUE SUBJECT TO LEVY* C \$ |                      | To calculate C use A-B=C If C is less than \$500,000, no levy is payable                                                                                           |                                            |
| LEVY PAYABLE                                                                                                                                                                                                                                                                                                                 | D \$                      |                      | To calculate D multiply C b                                                                                                                                        | y .00051                                   |
| plus GST at 15%                                                                                                                                                                                                                                                                                                              | E \$                      | <u></u>              |                                                                                                                                                                    |                                            |
| TOTAL LEVY PAYABLE                                                                                                                                                                                                                                                                                                           | \$ <u></u>                |                      | T calculate use D+E= TOT                                                                                                                                           | AL LEVY PAYABLE                            |
| CALCULATING DEDUCTIONS                                                                                                                                                                                                                                                                                                       |                           |                      |                                                                                                                                                                    |                                            |
| Deduction (1)                                                                                                                                                                                                                                                                                                                | \$(1                      |                      | Funding from government agencies which is provided specifically for programme production and development (some categories of NZ On Air and Te Māngai Pāho funding) |                                            |
| Deduction (2)                                                                                                                                                                                                                                                                                                                | \$                        |                      | Direct government funding for contestable allocation to programme production and development                                                                       |                                            |
| Deduction (3)                                                                                                                                                                                                                                                                                                                | \$ (3                     |                      | Funding for, or revenue from, offshore broadcasting which is solely transmitted and received outside New Zealand (broadcasts cannot be received in New Zealand)    |                                            |
| Deduction (4)                                                                                                                                                                                                                                                                                                                | \$ (4)                    |                      | Revenue for or from non-broadcast activity (third party investments, programme sales, facilities hire, archives, merchandising, rent, tax, subvention, interest)   |                                            |
| TOTAL DEDUCTIONS                                                                                                                                                                                                                                                                                                             |                           |                      |                                                                                                                                                                    |                                            |
| SECTION 2 – AUDITOR'S CERTIFICATION – AUDITOR TO COMPLETE IF FINANCIAL STATEMENTS ARE NOT ATTACHED  The above level calculation represents a true and fair statement of total revenue derived from broadcasting in New Zealand for the financial year.                                                                       |                           |                      |                                                                                                                                                                    |                                            |
| The above levy calculation represents a true and fair statement of total revenue derived from broadcasting in New Zealand for the financial year specified in the return. Deductions from total revenue are in accordance with the outlined definitions.                                                                     |                           |                      |                                                                                                                                                                    |                                            |
| SIGNED                                                                                                                                                                                                                                                                                                                       |                           |                      | COMPANY                                                                                                                                                            |                                            |
|                                                                                                                                                                                                                                                                                                                              |                           |                      | DATE                                                                                                                                                               |                                            |
|                                                                                                                                                                                                                                                                                                                              |                           | OFFI                 | CE USE ONLY                                                                                                                                                        |                                            |
| DATE RECEIVED                                                                                                                                                                                                                                                                                                                | E RECEIVED CHECKED BY     |                      |                                                                                                                                                                    | APPROVED                                   |
| DATE INVOICE ISSUED                                                                                                                                                                                                                                                                                                          | ICE ISSUED LEVY RECIEVED  |                      |                                                                                                                                                                    |                                            |