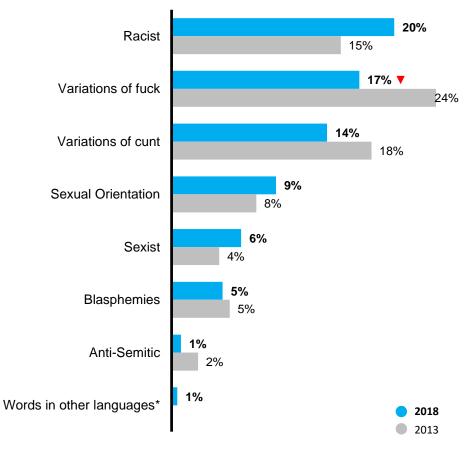

## 2018 MOST UNACCEPTABLE WORDS IN BROADCASTING

- Cunt, Nigger, Jesus Fucking Christ, Cocksucker, and Mother fucker – remain the top five most unacceptable words across all scenarios
- However, notable decline in the proportion who find four of the five totally unacceptable
- Racial / cultural insults added to the list in 2018 appeared in the top 12 – Chink, Gook, Coconut
- Homo, also new, appeared at 11<sup>th</sup> most unacceptable
- Small but notable increases in proportion who find some gender-related words totally unacceptable, e.g. Bitch, Dick, Prick
- Level of unacceptability for some blasphemies has decreased significantly – Jesus Christ, God and Jesus Fucking Christ

| RANK | WORD OR PHRASE                  | Totally unacceptable<br>in ALL scenarios<br>2018*<br>(n=1514) | Totally unacceptable<br>in ALL scenarios<br>2013<br>(n=1497) | Rank<br>2013 | Change<br>+/- |
|------|---------------------------------|---------------------------------------------------------------|--------------------------------------------------------------|--------------|---------------|
| 1    | Cunt (n=1491)                   | 63%                                                           | 72%                                                          | 1            | ▼ -9%         |
| 2    | Nigger (n=1489)                 | 62%                                                           | 61%                                                          | 3            | 1%            |
| 3    | Jesus Fucking Christ (n=1498)   | 55%                                                           | 64%                                                          | 2            | ▼ -9%         |
| 4    | Cocksucker (n=1499)             | 52%                                                           | 58%                                                          | 5            | ▼ -6%         |
| 5    | Mother fucker (n=1497)          | 51%                                                           | 60%                                                          | 4            | ▼ -9%         |
| 6    | Chink^ (n=1241)                 | 50%                                                           | -                                                            |              | -             |
| 7    | Faggot (n=1454)                 | 49%                                                           | 46%                                                          | 7            | 3%            |
| 8    | Get fucked (n=1512)             | 47%                                                           | 50%                                                          | 6            | -3%           |
| 9    | Gook^ (n=1146)                  | 44%                                                           | -                                                            |              | -             |
| 10   | Retard (n=1482)                 | 43%                                                           | 39%                                                          | 10           | <b>▲</b> 4%   |
| 11   | Homo^ (n=1473)                  | 42%                                                           | -                                                            |              | -             |
| 12   | Coconut^ (n=1441)               | 39%                                                           | -                                                            |              | -             |
| 13   | Fuck (n=1509)                   | 39%                                                           | 43%                                                          | 9            | ▼ -4%         |
| 14   | Slut (n=1502)                   | 39%                                                           | 38%                                                          | 11           | 1%            |
| 15   | Puaaelo^ (n=375)                | 38%                                                           | -                                                            |              | -             |
| 16   | E te fai la'u mea e ai^ (n=367) | 37%                                                           | -                                                            |              | -             |
| 17   | Pokokohua^ (n=433)              | 37%                                                           | -                                                            |              | -             |
| 18   | Cock (n=1495)                   | 36%                                                           | 37%                                                          | 12           | -1%           |
| 19   | Hori^ (n=1149)                  | 35%                                                           | -                                                            |              | -             |
| 20   | Pussy^ (n=1496)                 | 33%                                                           | -                                                            |              | -             |
| 21   | Hoe^ (n=1332)                   | 32%                                                           | -                                                            |              | -             |
| 22   | Kai a te kuri^ (n=453)          | 32%                                                           | -                                                            |              | -             |
| 23   | Wanker (n=1463)                 | 32%                                                           | 29%                                                          | 15           | 3%            |
| 24   | Arsehole (n=1503)               | 29%                                                           | 26%                                                          | 17           | 3%            |
| 25   | Bitch (n=1511)                  | 25%                                                           | 20%                                                          | 21           | ▲ 5%          |
| 26   | Dick (n=1508)                   | 25%                                                           | 20%                                                          | 19           | ▲ 5%          |
| 27   | Prick (n=1465)                  | 23%                                                           | 20%                                                          | 20           | ▲ 3%          |
| 28   | Bastard (n=1508)                | 22%                                                           | 15%                                                          | 22           | ▲ 7%          |
| 29   | Jesus Christ (n=1507)           | 19%                                                           | 31%                                                          | 14           | ▼ -12%        |
| 30   | Shit (n=1509)                   | 18%                                                           | 12%                                                          | 26           | ▲ 6%          |
| 31   | God (n=1505)                    | 15%                                                           | 22%                                                          | 18           | ▼ -7%         |